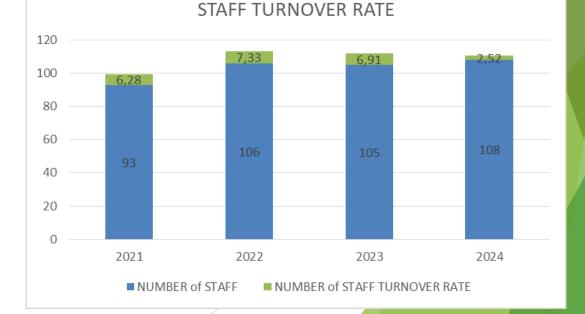

#### PERSONNEL DISTRIBUTION AND STATISTICS

## CORPORATE TARGETS

| SUSTAINABILITY GOALS                                      |              |             |             |             |
|-----------------------------------------------------------|--------------|-------------|-------------|-------------|
| Sustainability Goals                                      | 2022 Actual  | 2023 Target | 2023 Actual | 2024 Target |
| Guest Satisfaction Rate                                   | 8,3          | 8,7         | 8,1         | 8,4         |
| Our Hotel's Re-Preferred Guest Rate                       | 25.271       | 27.900      | 24.074      | 26.500      |
| Yearly Occupancy %                                        | 73,53        | 79,12       | 52,61       | 68          |
| THE SOCIAL CULTURAL AREA                                  |              |             |             |             |
| Employee Satisfaction Rate                                |              | 89          | 90          | 92          |
| Employee Turnover Rate                                    | 7,33         | 6,4         | 6,91        | 6,3         |
| Ratio of Total Female Employees                           | 32           | 38          | 32          | 35          |
| Management Staff - Ratio of Female Employees in Top Posit | 5            | 7           | 5           | 6           |
| Total Number of Disabled Personnel                        | 5            | 5           | 5           | 5           |
| IN ENERGY                                                 |              |             |             |             |
| Total Water consumption (m3)                              | 32.266,00    | 34250       | 32.766      | 35.657      |
| Water Consumption Per Person (m3/person)                  | 0,28         | 0,23        | 0,45        | 0,33        |
| Total Electricity Consumption (kWh)                       | 1.919.980,89 | 2.054.379   | 1.882.263   | 1.927.467   |
| Electricity Consumption per Person (kWh)                  | 16,93        | 18          | 26,17       | 1,34        |
| Total Natural Gas Consumption (m3)                        | 136.634,80   | 186.630     | 128.485     | 174.811     |
| Natural Gas Consumption per Person (m3)                   | 1,16         | 1,42        | 1,78        | 1,69        |
| IN THE ECOLOGICAL AREA                                    |              |             |             |             |
| CO2 Emissions (tCO2e)                                     | 11,16        | 15,44       | 16,87       | 15,6        |
| C02 Emissions (tCO2f)                                     | 14,9         | 12,8        | 10,17       | 9,8         |
| Chemical Consumption (It)                                 | 7.394        | 9.020       | 10.023      | 9.000       |
| Total Waste Amount (kg)                                   | 24.369       | 21.620      | 30.506      | 26.000      |
| Waste Amount Per Person (kg/guest)                        | 0,21         | 0,19        | 0,42        | 0,35        |