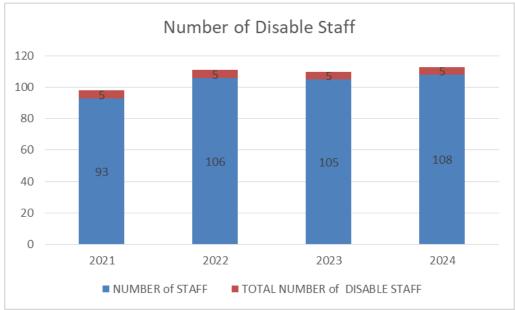

#### PERSONNEL DISTRIBUTION AND STATISTICS

## CORPORATE TARGETS

| SUSTAINABILITY GOALS                                      |              |             |             |             |
|-----------------------------------------------------------|--------------|-------------|-------------|-------------|
| Sustainability Goals                                      | 2022 Actual  | 2023 Target | 2023 Actual | 2024 Target |
| Guest Satisfaction Rate                                   | 8,3          | 8,7         | 8,1         | 8,4         |
| Our Hotel's Re-Preferred Guest Rate                       | 25.271       | 27.900      | 24.074      | 26.500      |
| Yearly Occupancy %                                        | 73,53        | 79,12       | 52,61       | 68          |
| THE SOCIAL CULTURAL AREA                                  |              |             |             |             |
| Employee Satisfaction Rate                                |              | 89          | 90          | 92          |
| Employee Turnover Rate                                    | 7,33         | 6,4         | 6,91        | 6,3         |
| Ratio of Total Female Employees                           | 32           | 38          | 32          | 35          |
| Management Staff - Ratio of Female Employees in Top Posit | 5            | 7           | 5           | 6           |
| Total Number of Disabled Personnel                        | 5            | 5           | 5           | 5           |
| IN ENERGY                                                 |              |             |             |             |
| Total Water consumption (m3)                              | 32.266,00    | 34250       | 32.766      | 35.657      |
| Water Consumption Per Person (m3/person)                  | 0,28         | 0,23        | 0,45        | 0,33        |
| Total Electricity Consumption (kWh)                       | 1.919.980,89 | 2.054.379   | 1.882.263   | 1.927.467   |
| Electricity Consumption per Person (kWh)                  | 16,93        | 18          | 26,17       | 1,34        |
| Total Natural Gas Consumption (m3)                        | 136.634,80   | 186.630     | 128.485     | 174.811     |
| Natural Gas Consumption per Person (m3)                   | 1,16         | 1,42        | 1,78        | 1,69        |
| IN THE ECOLOGICAL AREA                                    |              |             |             |             |
| CO2 Emissions (tCO2e)                                     | 11,16        | 15,44       | 16,87       | 15,6        |
| C02 Emissions (tCO2f)                                     | 14,9         | 12,8        | 10,17       | 9,8         |
| Chemical Consumption (It)                                 | 7.394        | 9.020       | 10.023      | 9.000       |
| Total Waste Amount (kg)                                   | 24.369       | 21.620      | 30.506      | 26.000      |
| Waste Amount Per Person (kg/guest)                        | 0,21         | 0,19        | 0,42        | 0,35        |