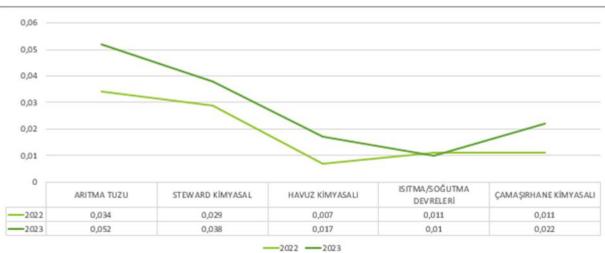

We use of natural control methods such as fly trap EFK devices in order to protect food safety and human health in production arease.

| CHEMICAL     |  |
|--------------|--|
| USAGE VALUES |  |

|                                              |            | TOTAL   |       |
|----------------------------------------------|------------|---------|-------|
| Total Staff Working Hours                    |            | 246.090 |       |
| Total Number of Guests                       |            | 71.925  |       |
| USE OF CHEMICALS                             | 10.023,050 | 0,041   | 0,139 |
| TREATMENT SALT                               | 3.739,000  | 0,015   | 0,052 |
| STEWARD CHEMICAL                             | 2.739,250  | 0,011   | 0,038 |
| POOL CHEMICAL                                | 1.212,000  | 0,005   | 0,017 |
| HEATING/COOLING AND<br>POTABLE WATER SYSTEMS | 735,200    | 0,003   | 0,010 |
| LAUNDRY CHEMICAL                             | 1.558,000  | 0,006   | 0,022 |
| REFRIGERATORS (R-404A) (kg)                  | 39,600     | 0,000   | 0,001 |